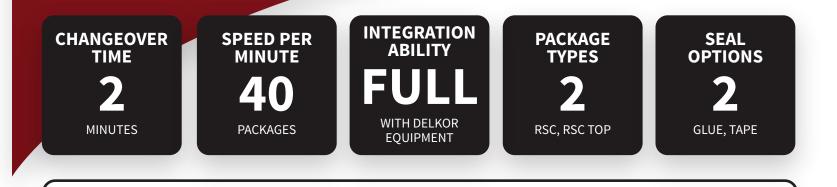

# **CS SERIES SEALER** MACHINE FEATURES & SPECS





MACHINE HAND

RIGHT HAND LEFT HAND

SYSTEM PLC

ALLEN-BRADLEY COMPACT LOGIX

#### ENCLOSURE MAIN PANEL

PAINTED (NEMA 4) STAINLESS STEEL (NEMA 4X)

#### MACHINE HEIGHT

7' 6" 2286 mm

## ADDITIONAL FEATURE

MACHINE INTEGRATION

OR STAINLESS STEEL

PAINTED CARBON STEEL

MATERIALS

## SYSTEM

FRAME

**HMI** ALLEN-BRADLEY PANELVIEW PLUS 7 10"

## ENCLOSURE PANEL COOLING

VORTEX HEAT EXCHANGER OR AIR-CONDITIONER

#### ADDITIONAL FEATURE

PLATINUM LINE MACHINE (MODULAR DESIGN)

#### UTILITIES POWER

480 VAC 50 - 60HZ 30 AMPS

SAFETY SYSTEM CATEGORY 3

#### MACHINE LENGTH

6' 2" 1880 mm

ADDITIONAL FEATURE TOOL-LESS CHANGEOVER

# 

5 SCFM @ 80 PSIG

DISCHARGE ORIENTATION INLINE

## MACHINE WIDTH

3' 2" 965 mm

#### STATUS GLOW

BRIGHT INTERNAL LED STATUS LIGHTS

DELKOR (800) 328-5558 | (651) 3